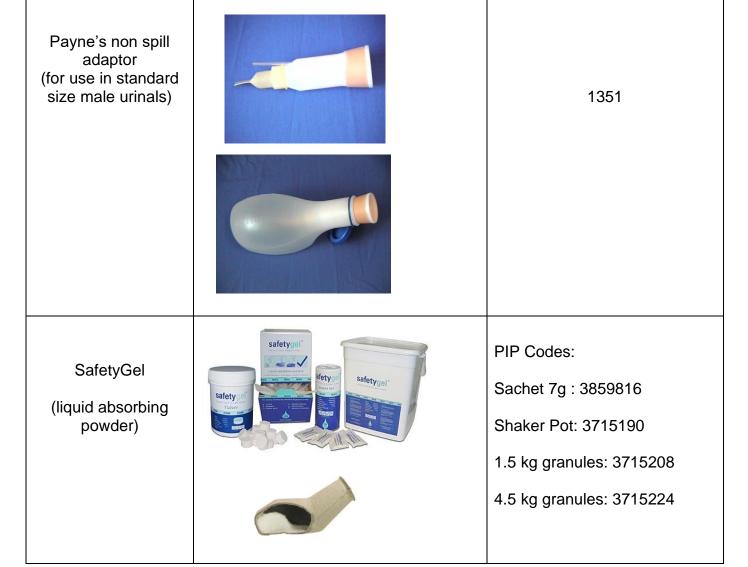

### Accessories to use with urinals (available on prescription)

| Vernagel<br>(super absorbent<br>powder) | Available in boxes of 100 sachets  PIP Code: 322 – 9184 |
|-----------------------------------------|---------------------------------------------------------|