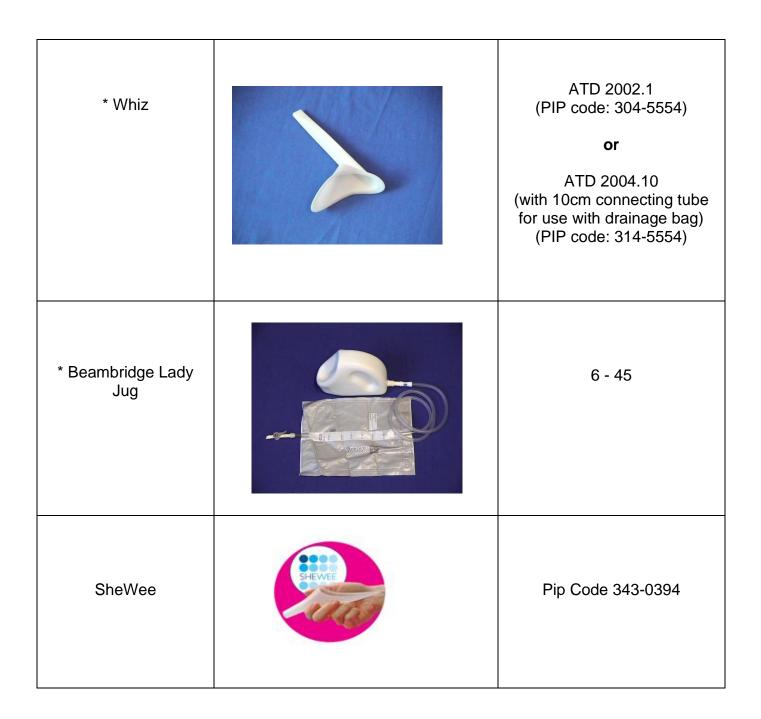

#### **Unisex urinals**

\* Beambridge Pod 6 - 60
6 - 6T (with connecting tap)

Please note: All urinals marked with a \* can be attached to a drainage bag

Any type of catheter drainage bag is suitable, eg leg bag, night bag